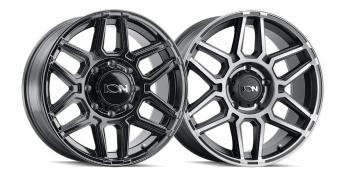

# 

| FINISHES | Black with Milled Spokes, Chrome,<br>Satin Black |
|----------|--------------------------------------------------|
| SIZES    | 17x9, 18x9, 20x9, 20x10, 20x12                   |