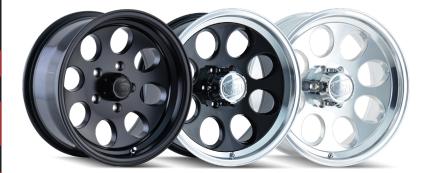

#### SEE MORE ON IONALLOY.COM

SCAN TO SEE THE LATEST FROM ION WHEELS!

| 71       |                        |
|----------|------------------------|
| FINISHES | Machined               |
| SIZES    | 14x6, 15x7, 15x8, 16x7 |