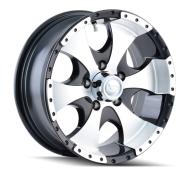

# **14** TRAILER

| FINISHES | Gloss Black with Machined Face |
|----------|--------------------------------|
| SIZES    | 15x6, 5 & 6 Lug                |