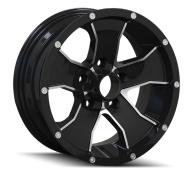

# 

| FINISHES | Gloss Black, Matte Black with<br>Machined Dark Tint |
|----------|-----------------------------------------------------|
|          |                                                     |

**SIZES** 17x9, 20x9, 20x10