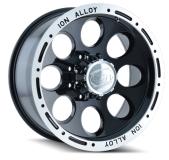

# 

| FINISHES | Black with Milled Spokes, Chrome,<br>Satin Black |
|----------|--------------------------------------------------|
| SIZES    | 17x9, 18x9, 20x9, 20x10, 20x12                   |