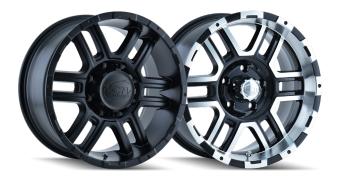

## 

| FINISHES | Matte Black, Gloss Black with<br>Machined Face, Gloss Black with<br>Red Tint |
|----------|------------------------------------------------------------------------------|
| SIZES    | 17x9, 18x9, 20x9, 20x10                                                      |