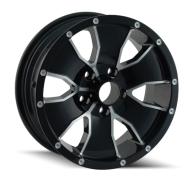

# 136 TRAILER

FINISHES Gloss Black with Machined Face

SIZES 14x6, 5 Spoke, 5 Lug