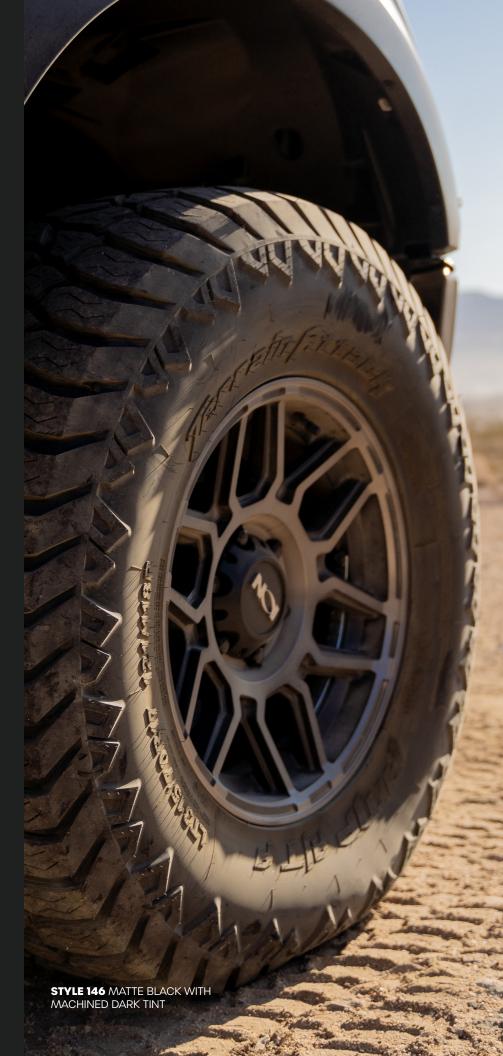

# 

| FINISHES | Gloss Black, Matte Black with<br>Machined Dark Tint |
|----------|-----------------------------------------------------|
|          |                                                     |

**SIZES** 17x9, 20x9, 20x10