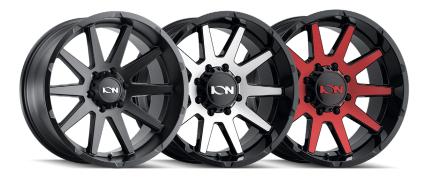

## 

| FINISHES | Matte Black, Gloss Black with<br>Machined Face, Gloss Black with<br>Red Tint |
|----------|------------------------------------------------------------------------------|
| SIZES    | 17x9, 18x9, 20x9, 20x10                                                      |