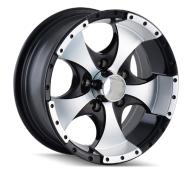

# 136 TRAILER

FINISHES Gloss Black with Machined Face

SIZES 15x6, 6 Spoke, 6 Lug