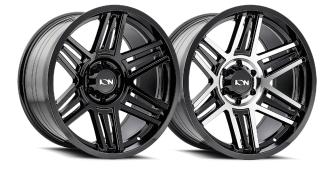

# 

| FINISHES | Gloss Black, Matte Black with<br>Machined Dark Tint |
|----------|-----------------------------------------------------|
|          |                                                     |

**SIZES** 17x9, 20x9, 20x10