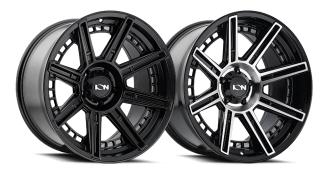

# 

| FINISHES | Gloss Black, Gloss Black Machined |
|----------|-----------------------------------|
| SIZES    | 17x9, 20x9, 20x10                 |